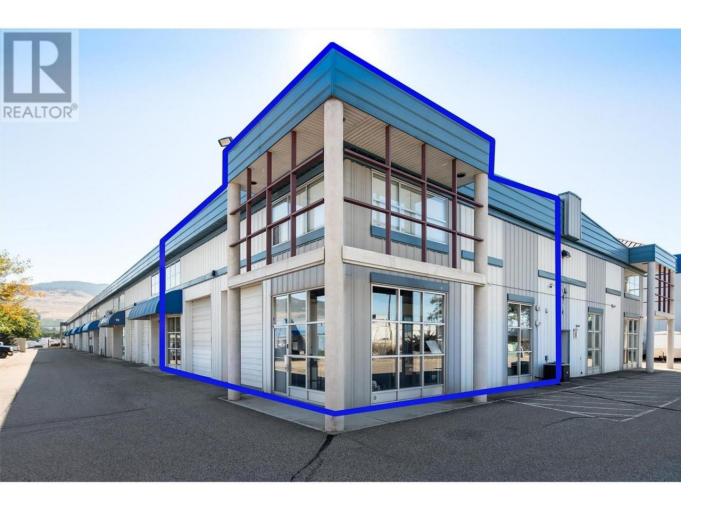

## 2550 Acland Road 16 & 17 Kelowna British Columbia

\$18

Unique opportunity to lease 2 updated industrial corner strata units with highway exposure totaling 3113 SQFT. Conveniently located by Highway 97 and Kelowna Airport in the Kelowna Springs Centre. 2 Grade level loading bays with 12 X 12 doors. Fully fenced and gated property with 6 dedicated parking stalls. 4 office spaces, caretaker's suite with kitchen and 3 bathrooms. Immediate possession available! Option to lease separately as well as purchase. Please see MLS: 10324810 (id:6769)