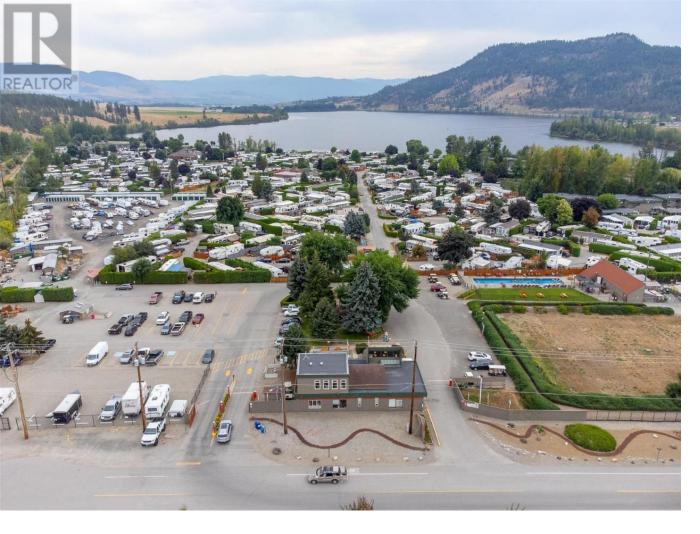

## 415 Commonwealth Road 16 Kelowna British Columbia

Turn Key, Standard RV Lot. This large 2,238 sqft lot is very private and includes poured concrete pad, Hot Tub, storage, raised deck, fenced yard, BBQ, patio furniture and more. Come enjoy all the amenities at this gated community in Holiday Park Resort. Endless activities here with several pools, hot tubs, gym, tennis courts, restaurant, wood work shop, sauna, playground, onsite golf course, and 24 hour security. Pets are welcomed, 2 dogs any size. No pad rent. No Strata Fee. No Park Approval. No Property Transfer Tax. Located at the front of the resort for easy access. Lease length to 2035. Annual maintenance fees of approx. \$4,446 + GST for 2024. Standard RV Lot, dimensions are approximate. More pictures available upon request. (id:6769)