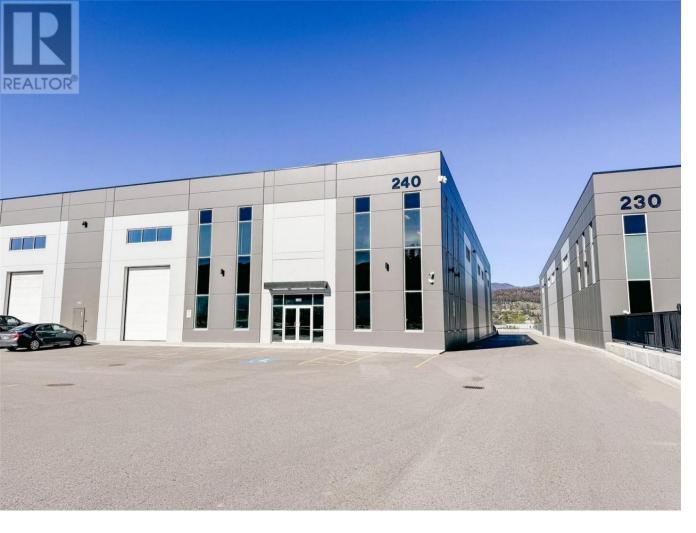

## 240 Beaver Lake Court 160 Kelowna British Columbia

SIL

9,715sf warehouse unit in the brand new Beaver Lake Court Industrial Park. Unit includes 28 foot clear ceiling, 3 phase power, Dock and grade loading and washroom. Sublease available to December 31, 2025. (id:6769)