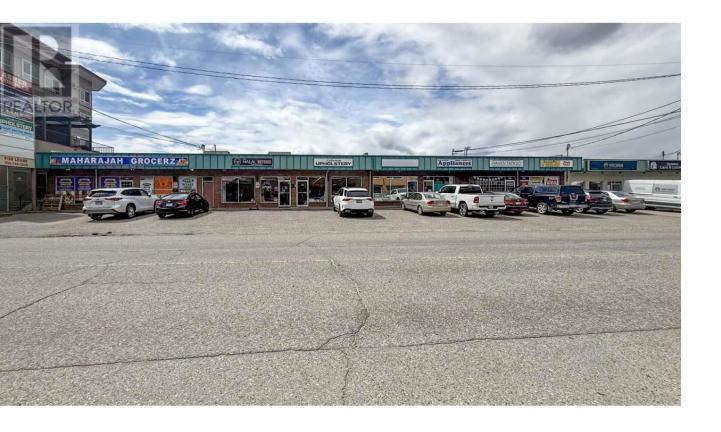

## 160 Asher Road Kelowna British Columbia

\$18

In-line, street level retail space available in the Asher Complex, located in the heart of the Rutland Urban Centre. Approx. 1,500 SF featuring a large, open retail area to the front of the unit with oversized, street facing windows & glass entry door, separated work area with 2 salon style sinks, flexible back room (use as a staffroom, office or storage...), 2 washrooms (one patron & one staff) and a back open-storage area with a rear entry way leading to a back alleyway. Parking available to the front and rear of the unit. Centrally located, close to restaurants, coffee shops, banks, boutique businesses, public transportation and only a short walk to Plaza 33. Garbage and recycling are the responsibility of the tenant. Sorry, no food uses. (id:6769)