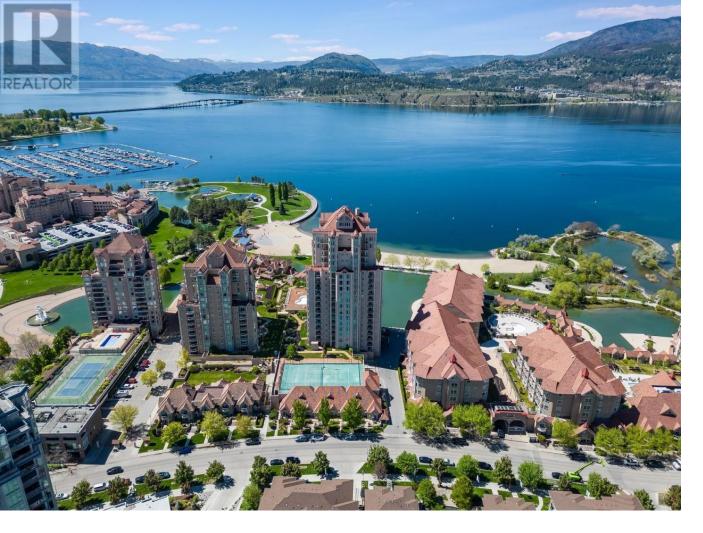

## 1128 Sunset Drive 1603 Kelowna British Columbia

\$1,499,888

Introducing 1603, 1128 Sunset Drive--a masterpiece of luxury lakefront living tailored for the discerning retiree. This expansive 3-bedroom and den, 3-bath condominium spans 1,982 sq ft in the city's most iconic building, offering an unmatched blend of elegance and convenience. Recently updated, the residence boasts stunning lake views and comes with access to a private boat slip, ensuring the lake is just a step away. Residents enjoy premium amenities including a pool, gym, tennis court, and hot tub, complemented by the security of underground parking and additional storage space. Nestled in a vibrant area with immediate lake access, and proximity to top-tier restaurants and recreation, this home promises a lifestyle of comfort, convenience, and unrivaled luxury. Enjoy the sunset from your new waterfront retreat, where every day feels like a vacation. (id:6769)