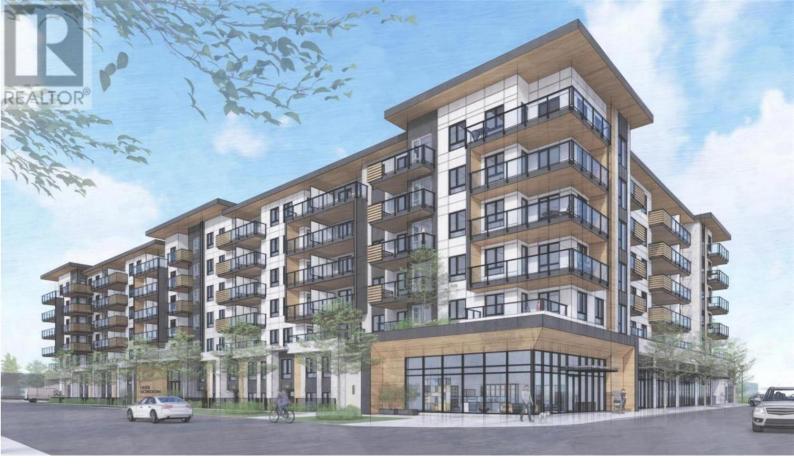

## 1605 Gordon Drive Kelowna British Columbia

Incredible opportunity to open a high-end daycare in the exciting new mixed-use, purpose-built rental housing project with approx. 198 apartment rentals located on the prime corner of Gordon Drive and Lawrence Avenue. This rare offering includes approx. 4,145 sf of rentable daycare area with exclusive entrances from the street front and parkade. Tenant will benefit from an exclusive 2,100 +/- rooftop play area for its students, accessible via elevator and walk up. Estimated possession for tenant by Q1 of 2025. Up to 7 parking stalls will be allocated for this tenancy. In close proximity to many amenities, including Capri Center Mall, and along a major transit corridor connecting residents to downtown, this project is perfectly situated to attract a variety of tenants from young families, to students, to retirees and more.