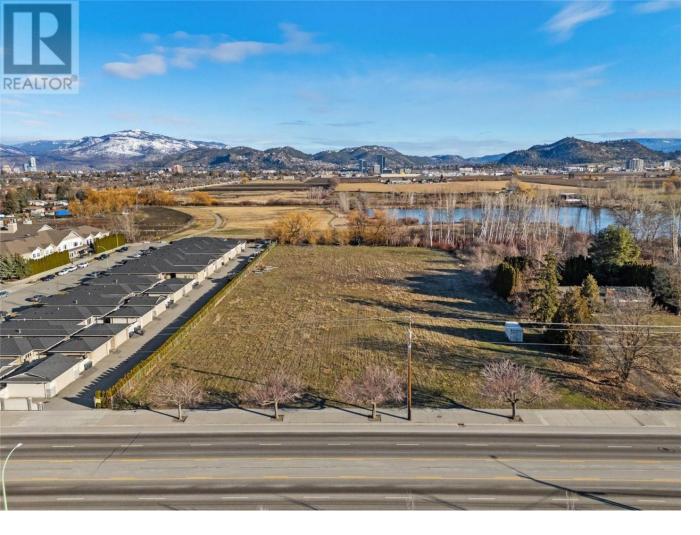

## 1650 KLO Road Kelowna British Columbia

\$1,900

Prime 3.1-Acre Flat Lot - High-Exposure Location in Central Kelowna Exceptional opportunity to lease a rare, level 3.1-acre parcel with direct access off KLO Road. Located in a high-traffic corridor, this centrally located property offers outstanding visibility and accessibility--ideal for a range of commercial or agricultural operations. Zoned A1 (Agriculture), the property supports a variety of permitted uses including greenhouses, nurseries, animal clinics, kennels, stables, farm retail sales, and select home-based businesses. The flat topography and open layout provide maximum flexibility for site planning and development. Park area designated behind this property. This property has access off of KLO Rd. with 252 feet of road frontage. Capitalize on one of Kelowna's few remaining large-acreage lease opportunities in a strategic location. (id:6769)