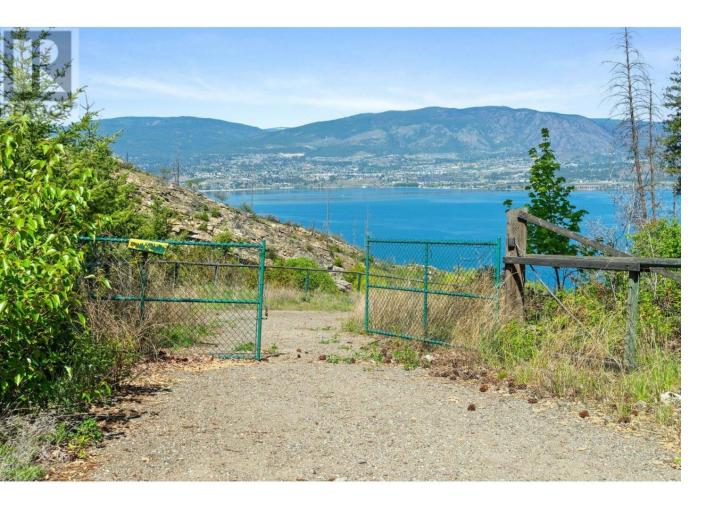

## 166 Timberline Road Kelowna British Columbia

\$1,200,000

A rare opportunity awaits! This 5 acre property with huge lake views in a serene, nature-filled, developed, upper mission subdivision is the perfect place to build your Dream Home. Peaceful & quiet, surrounded by nature with stunning Lake, City and Mountain views, this is the place you'll want to call home. Property borders Okanagan Mountain Provincial Park on a non-thru road for privacy. Just a short drive down Lakeshore Drive to shopping, beaches, wineries, hiking and everything the Okanangan has to offer. This property was once a Christmas Tree farm and is perimeter fenced. There are 2 outbuildings on the property Shop/Barn (40 x 23) and Shed (23 x 9). This property is gated and locked waiting for it's next owner. (id:6769) Listing Presented By: