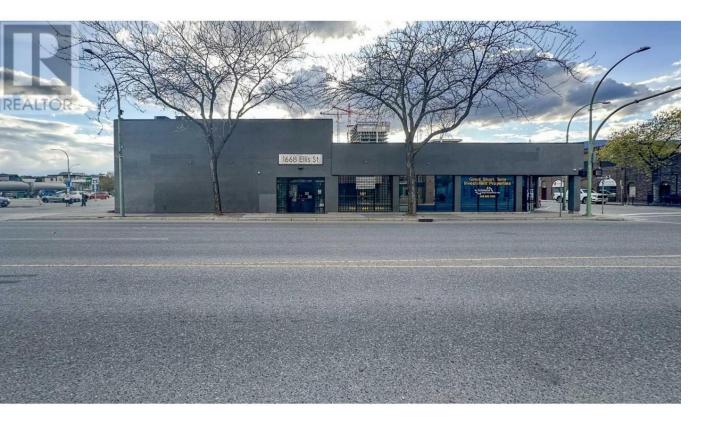

## 1668 Eliis Street Kelowna British Columbia

High profile, corner location, office space for lease in a commercial building at the corner of Ellis St and Leon Ave in Downtown Kelowna. Main entrance to these offices is off Ellis St. Security systems in place over windows and main doorway. Some dedicated parking to the rear of the building and ample customer parking on surrounding streets. Central location in the Downtown Commercial area in proximity to restaurants, coffee shops, banks, boutique shops, public transportation and more. Walking distance from many of the new high density residential complexes such as the Bernard Block, Ella and Central Green. (id:6769)