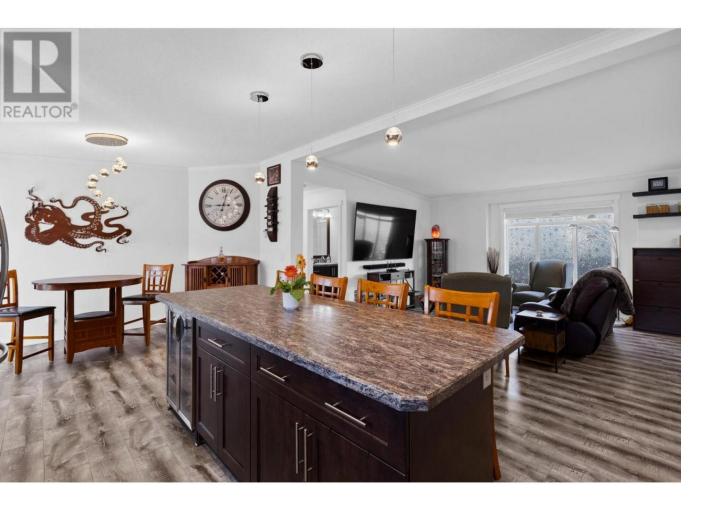

## 9020 Jim Bailey Road 167 Kelowna British Columbia

\$478,000

Available for purchase for the first time this former show home of Belaire Estates. This magnificent property showcases three bedrooms, two bathrooms, a large kitchen equipped with stainless steel appliances and a 9-foot entertainer's island. Indulge in the therapeutic Michael Phelps spa, or host gatherings on the expansive 12 x 48-foot deck, featuring a covered barbecue area. The yard is fully enclosed with a 6-foot vinyl fence, inground irrigation, and two storage sheds. Additional features include a water filtration system with a water softener and RO system, air conditioning, and a high-efficiency furnace. The master bath boasts a second vanity and a large 6-foot jetted tub, while the laundry room features cabinets and 36-inch doorways. (id:6769)