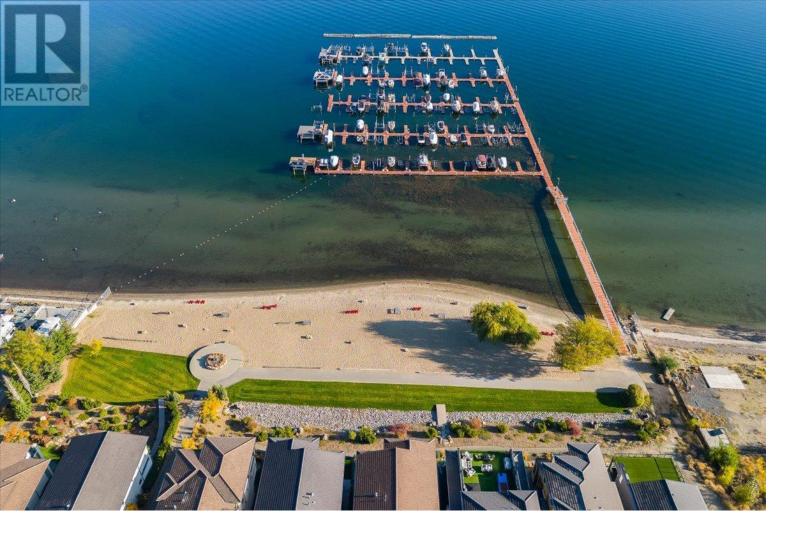

## 1678 Harbour View Crescent Kelowna British Columbia

\$999,000

Pre-Construction alert! The plans have been drawn up, the foundation has been poured and now this home is waiting for you to build! The design is for a 3 bedroom, 2.5 bathrooms walkout with open-concept kitchen/living/dining. Beach-inspired interior design with coastal hues and natural elements starts in the kitchen, with a combination of white shaker & rift-cut oak embossed laminate cabinets, fine-veined quartz countertops, backsplash & stainless steel appliances. Luxury vinyl plank floors will be installed throughout the main floor, carpet on the lower level and tile on all bathroom floors. The primary room is on the main floor complete with a large walk-in-closet & an ensuite with heated floors that you'll fall in love with. Downstairs are two more bedrooms, full bathroom, walkout rec room with a wet bar & a patio pre-wired for a hot tub. Now don't forget why you're shopping in West Harbour...it's all about the amenities! Gated community with a private beach, pool, hot tub, playground, dog run, sports courts, clubhouse, fitness room, all for a low fee of \$245/month. Do you need a boat slip? We have those too! 26' and 40' available for an additional fee. There's no PTT, no GST or Spec Tax to pay. Come by the show home to see everything West Harbour has to offer! (id:6769)