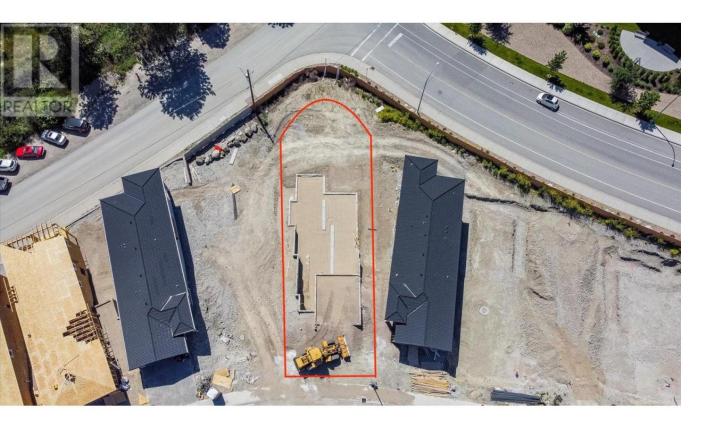

## 1679 Harbour View Crescent Kelowna British Columbia

\$424,000

No GST, No PTT, No Spec Tax! Discover the ultimate lakeside lifestyle in the heart of Kelowna at West Harbour! This 0.15-acre pie-shaped lot is the biggest lot in the final phase of the community and presents a rare opportunity for both builders and buyers. To top it off, you have views of the lake right from the backyard! With excavation complete, services at the lot line, approved plans, and the foundation already poured, you can cut months off of your build timeline. Choose to design your own custom plans or use the ones already drafted by the team at Inartifax Design Ltd. Residents of this exclusive, gated community enjoy premium amenities including a pool with cabanas, hot tub, multi-use sports court, clubhouse, 500 feet of private beach, and marina access with available boat slips (can be purchased for an extra cost). West Harbour is both petfriendly and rental-friendly, with low monthly fees of just \$245. The 99-year lease is prepaid and don't forget to ask about the Legacy Fund! Now's the chance to seize this amazing opportunity! (id:6769)