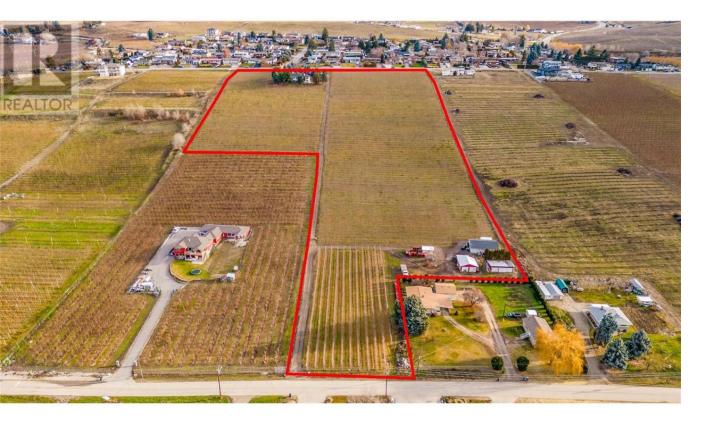

## 1750 McKenzie Road Kelowna British Columbia

\$3,999,000

Discover this almost 14 acre apple orchard in a prime location & sought-after agricultural neighborhood in Rutland! The orchard boasts of unobstructed, panaramic views of the Lake, City & the Valley. This thriving high-density apple orchard, just six years old , features Gala & Ambrosia apples. Nestled on McKenzie Bench, the property offers 2 homes - Main home including a 2 bedroom suite (separate entrance , laundry & parking) and the second dwelling is a 2 bedroom / 1.5 bathroom farm house. The property is in close proximity to UBC, Kelowna International Airport, Golf, Schools, Shopping and many more countless amenities. (id:6769)