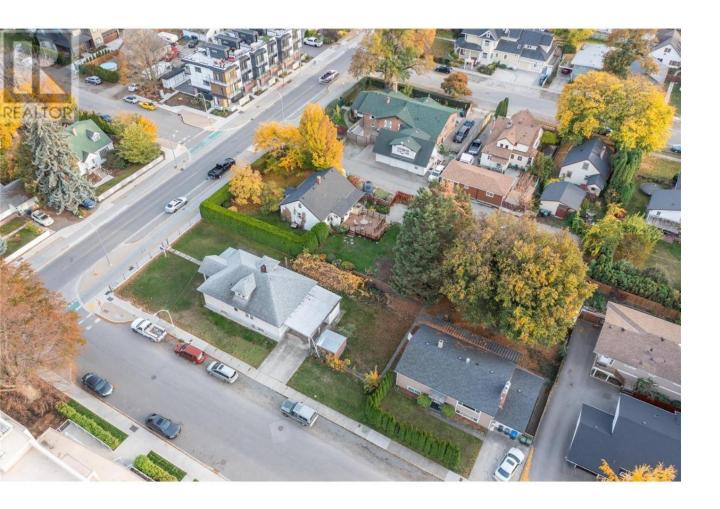

## 1754 Ethel Street Kelowna British Columbia

\$899,900

.23-Acre Development Lot with Assembly Potential. This is your chance to secure a .23-acre development lot in a rapidly evolving area just minutes from downtown Kelowna. Ideally suited for townhome development under the new Official Community Plan, this property offers excellent potential for investors and builders alike. What makes this opportunity even more attractive is the potential for a land assembly with the neighboring lot (MLS 10351195)—together offering nearly half an acre of prime development space. Whether you're looking to build and hold, develop a small-scale multi-unit project, or explore a larger assembly opportunity, this property is well-positioned for growth. Enjoy close proximity to schools, shopping, parks, and transit in one of Kelowna's most sought-after infill locations. Don't miss your chance to invest in a high-potential site with both standalone and assembly value. (id:6769)