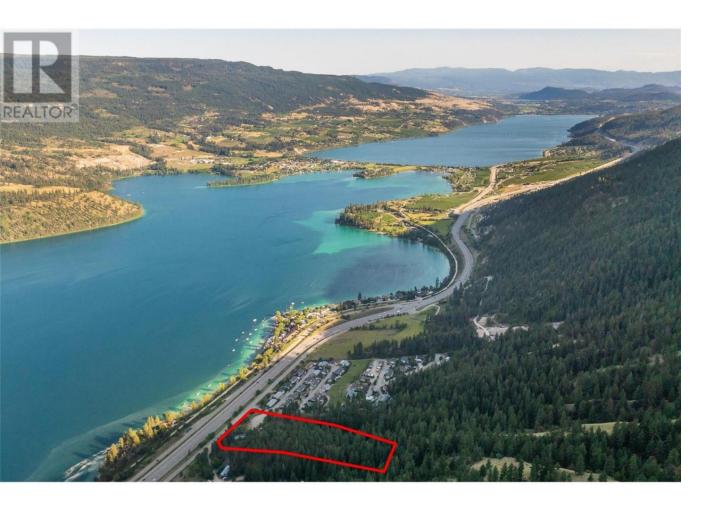

## 17680 Rawsthorne Road Lake Country British Columbia

\$759,900

Presenting an unbelievable 9.671 acre lot overlooking the pristine waters of Kalamalka Lake. PRICED UNDER BC ASSESSED VALUE. A rare offering of location, size & unparalleled lake views - a stunning canvas to build & design your sprawling custom dream-home! With an abundance of trees for creating a private retreat & paved easy access city roads to your driveway plus many services hooked up - this is a one-of-a-kind opportunity. The location is second to none nestled in the Okanagan Valley, Lake Country is highly desired for its luxurious yet relaxed environment. A region acknowledged for it's world renowned wineries, flourishing orchards, world class restaurants, golfing, beaches & more! The lush valley of Lake Country also boasts top caliber parks and trails - minutes to the new Okanagan Rail Trail, 13min to top-rated Predator Ridge Resort. 20 minutes to Kelowna International Airport. It offers all seasons fun with Silver Star Mountain Resort 40 min away. Property is currently zoned RR1 - zoning for residential development on large lots & complementary uses. This allows for building compliant with the districts zoning bylaw such as one single detached house (which may contain a secondary suite); accessory buildings or structures (which may contain an accessory suite). A mobile or manufactured home as an accessory suite. Live out your future dream of creating a home business, bed & breakfast, flower farm etc. Potential Vendor Financing for a 2yr term to help while you build! (id:6769)