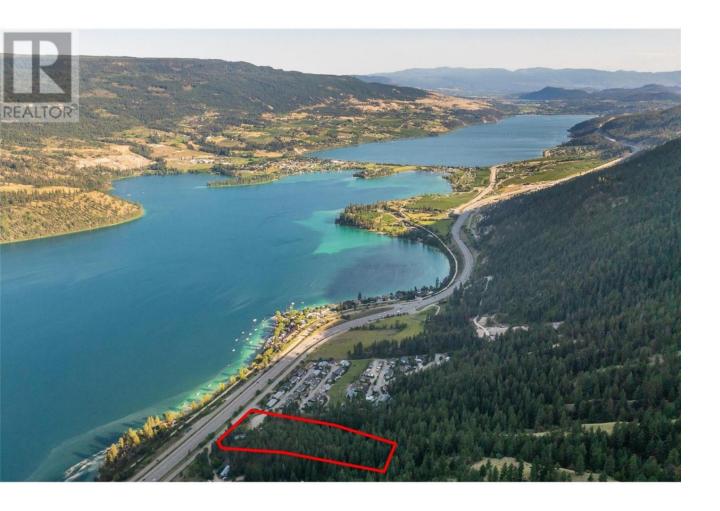

## 17680 Rawsthorne Road Lake Country British Columbia

\$759,900

Presenting a stunning 9.671 acre lot overlooking the pristine waters of Kalamalka Lake. A rare offering of location, size & unparalleled lake views - a stunning canvas to build & design your sprawling custom dreamhome! With an abundance of trees for creating a private retreat & paved easy access city roads to your driveway plus many services hooked up - this is a one-of-a-kind opportunity. The location is second to none nestled in the Okanagan Valley, Lake Country is highly desired for its luxurious yet relaxed environment. A region acknowledged for it's world renowned wineries, flourishing orchards, world class restaurants, golfing, beaches & more! The lush valley of Lake Country also boasts top caliber parks and trails - minutes to the new Okanagan Rail Trail, 13min to top-rated Predator Ridge Resort. 20 minutes to Kelowna International Airport. It offers all seasons fun with Silver Star Mountain Resort 40 min away. Property is currently zoned RR1 - zoning for residential development on large lots & complementary uses. This allows for building compliant with the districts zoning bylaw such as one single detached house (which may contain a secondary suite); accessory buildings or structures (which may contain an accessory suite). A mobile or manufactured home as an accessory suite. Live out your future dream of creating a home business, bed & breakfast, flower farm etc. Contact us today to explore the property and schedule a viewing. (id:6769)