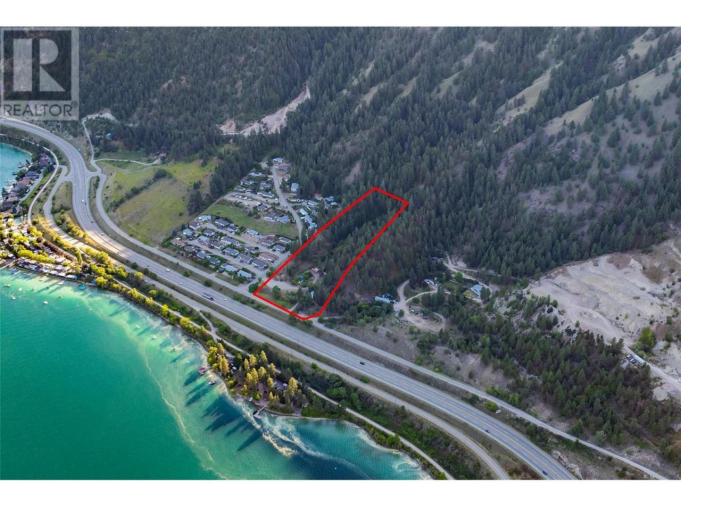

## 17680 Rawsthorne Road Lake Country British Columbia

\$749,000

Presenting a stunning 9.671 acre lot overlooking the pristine waters of Kalamalka Lake. A rare offering of location, size & unparalleled lake views - a stunning canvas to build & design your sprawling custom dreamhome! With an abundance of trees for creating a private retreat & paved easy access city roads to your driveway plus many services hooked up - this is a one-of-a-kind opportunity. The location is second to none nestled in the Okanagan Valley, Lake Country is highly desired renowned wineries, flourishing orchards, world class restaurants, golfing, beaches & more! You are minutes to the Okanagan Rail Trail, 13min to Predator Ridge Gold Resort, 20min to Kelowna International Airport & 40min to Silver Star Mountain Resort. Property is currently zoned RR1 - zoning for residential development such as one single detached house (which may contain a secondary suite); accessory buildings or structures (which may contain an accessory suite). A mobile or manufactured home as an accessory suite. Your opportunity for a home based business! VIEWINGS ARE BY APPOINTMENT ONLY. Please do not walk this lot without a Realtor. Older mobile on site would best serve as temporary residence while building. Mobile home is currently serviced with water (untreated), power, cable, propane and connected to septic. Neighbouring Kal Pine Private water utility & Fortis Gas easily accessible to be run to the lot by new owner. Under the current zoning, this property CANNOT be subdivided. (id:6769)