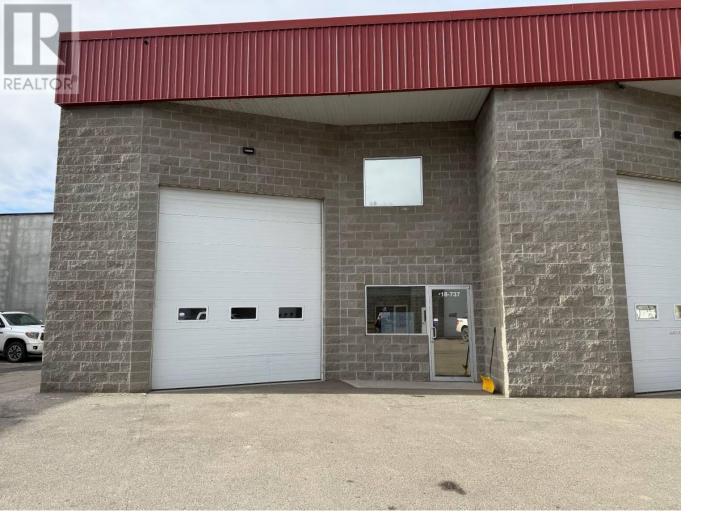

## 737 Stremel Road 18 Kelowna British Columbia

\$585,000

Opportunity to have your own Commercial space/Contractor Garage! Centrally located Stremel Centre, just off Highway 97, close to the airport. Zoned I2 - General Industrial. This end unit warehouse is 822 sq.ft., with an additional 188 sq.ft. finished mezzanine. Approximately \$30,000 of Leasehold Improvements. Warehouse has 20' ceilings, 14' high x 12' wide overhead door. Sink in warehouse, as well as a separate 2-piece bathroom with accessible access. Main Entry into a large foyer, with rubberized flooring and recent paint. Large office in mezzanine is carpeted. Man door at back of warehouse. 3 parking stalls at the front door. Ceiling-suspended natural gas heating unit, plus electric baseboard heating in mezzanine office. Possible uses for this light industrial space include commercial storage, warehousing, warehouse sales, general contractor services & more. Strata Title. Measurements approximate, verify if important. (id:6769)