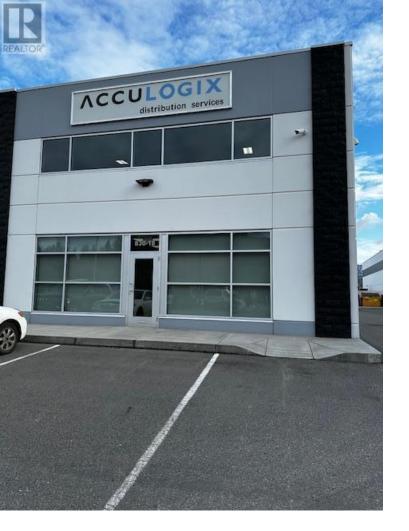

## 830 McCurdy Place 18 Kelowna British Columbia

Central location, Triple A building. Warehouse 1,674 sq ft office 1,198sq ft Mezzanine 1,198 sq ft with windows. loading at grade and complex has docking loading also. lots of parking at the front of the building & large area behind warehouse. (id:6769)