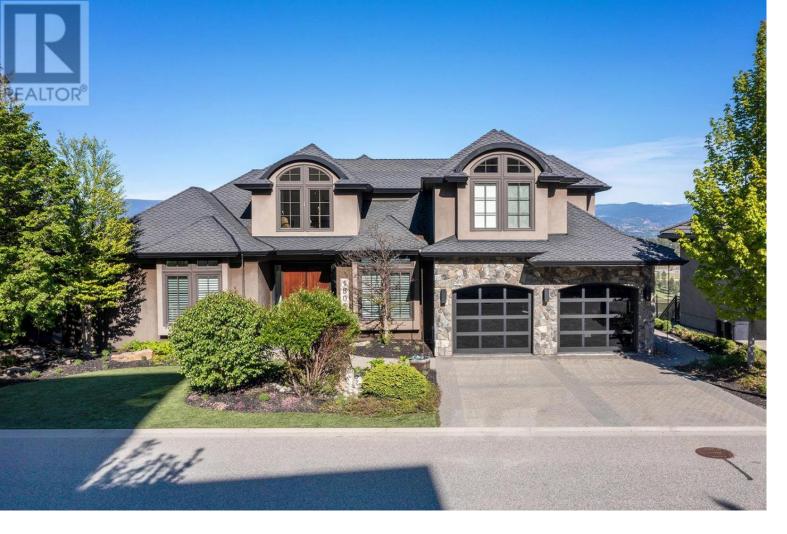

## 1805 Scott Crescent West Kelowna British Columbia

Welcome Home! Diamond View Estates with FANTASTIC VIEWS! Sellers are downsizing and this spacious home boasts so many extras that any family would be looking for. COMPLETE REFRESH in 2023. Total interior re painted, new quartz and granite counter tops with an enlarged island. All interior and exterior lighting updated. New garage doors. Geothermal heating and cooling - very efficient and CLEAN! Maintained by Geotility Kelowna. The theatre room operates extremely well with music throughout the entire home. Automatic Timer LED bulbs inside/out. And so much more.... Even the furniture is negotiable! (id:6769)