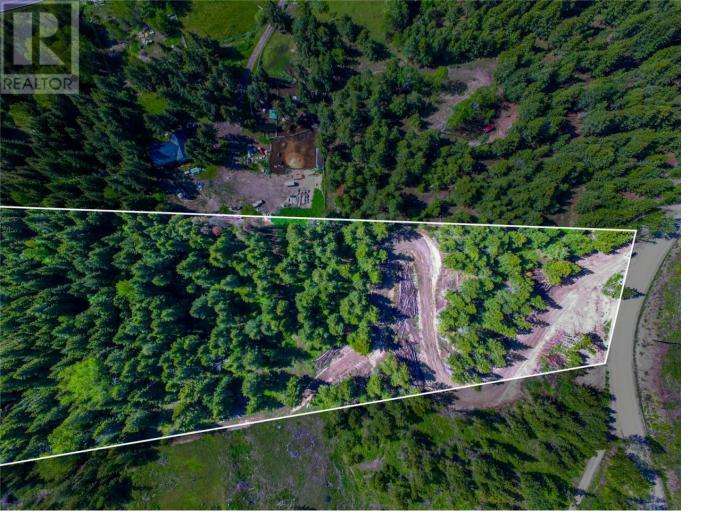

## 1833 Cardinal Creek Road Kelowna British Columbia

\$499,000

Experience the ultimate in privacy and tranquility as you build your dream home amidst the pristine beauty of fresh mountain air. Take ownership of 5.43 acres of gently sloped land, adorned with picturesque meadows. The current owner has initiated road development, extending up to the designated home building site, ensuring seamless access to your future abode. As an added advantage, a meticulously crafted home design package is available for purchase, perfectly complementing the property. This remarkable opportunity offers individuals seeking personal space an idyllic retreat within a mere 30-minute drive from the renowned Big White Ski Resort. Situated the location boasts an abundance of scenic riding, hiking, and bike trails, allowing for endless outdoor pursuits. Embrace a harmonious lifestyle, enveloped by serenity, all while conveniently located a mere 15 minutes from the vibrant city of Kelowna. (id:6769)