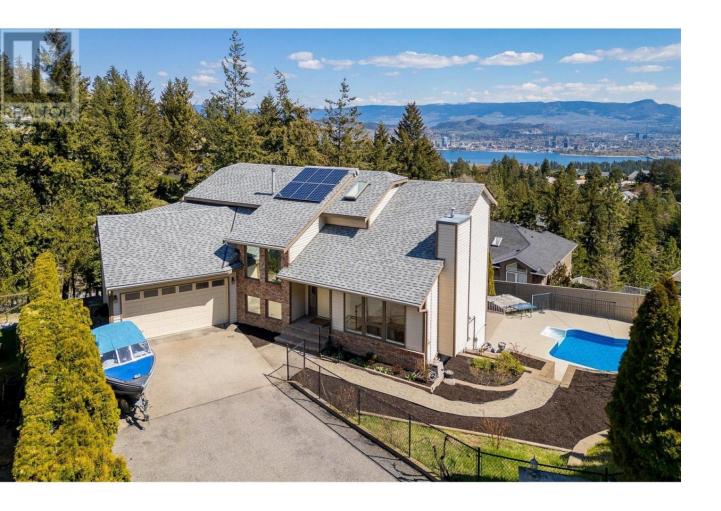

## 1837 Olympus Way West Kelowna British Columbia

\$1,395,000

The family home that has it all! Location, heated pool, lakeview, parking, updates, workshop and space. Situated at the end of a cul de sac this home is perfect for the growing family and offers a layout well suited for the Okanagan lifestyle. Some highlights of this home are the Solar power assist on a net metering system, a level 2 electric Car charger, gas heated pool, ample parking, landscaping, decks, hardwood & vinyl plank flooring, interior & exterior painting, PEX plumbing conversion, an irrigation system, a heated workshop and space. (id:6769)