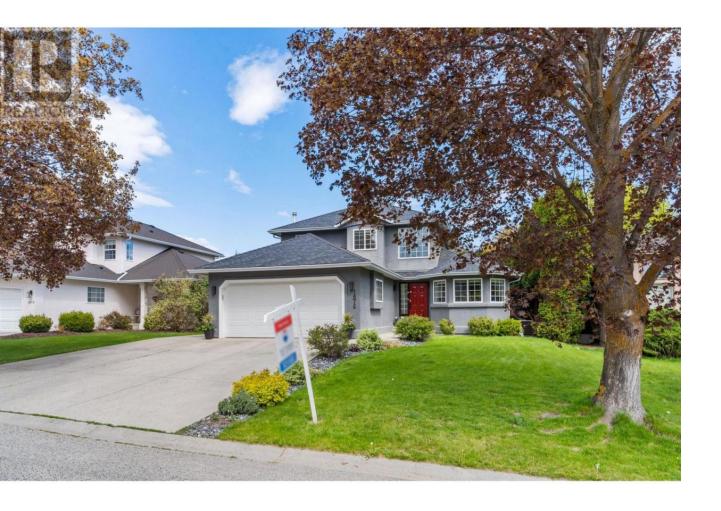

## 1876 Porthill Drive Kelowna British Columbia

\$875.000

Looking for a family home that's move-in ready and ticks all the boxes? This 4-bedroom gem combines traditional charm with modern updates. Spanning 1,750 sq ft, the home feels bright, welcoming, and functional. The cozy, traditional style is complemented by sleek, contemporary updates, creating a fresh and inviting atmosphere. The heart of the home is a spacious, light-filled living area, perfect for gatherings or unwinding. You'll appreciate the updated kitchen, designed for easy meal prep while staying connected to the action. Step outside to a low-maintenance, private backyard-a rare find! Whether hosting a BBQ, watching the kids play, or relaxing with a book, this backyard has it all. The property also features an EV charging station, catering to your eco-friendly transportation needs. Location is key, and this home excels. Surrounded by multiple parks, outdoor adventures are just steps away. Adjacent to the Glenmore lateral walking trail, it's ideal for morning runs or family strolls. With elementary and middle schools within walking distance, your daily routine is simplified. Plus, less than 5 minutes to Glenmore Shopping Plaza, offering all your daily essentials. Updates to the mechanical systems ensure the home is move-in ready and worry-free for years to come. If you're seeking a family home that offers comfort, convenience, and an unbeatable location, don't let this one slip away! (id:6769)