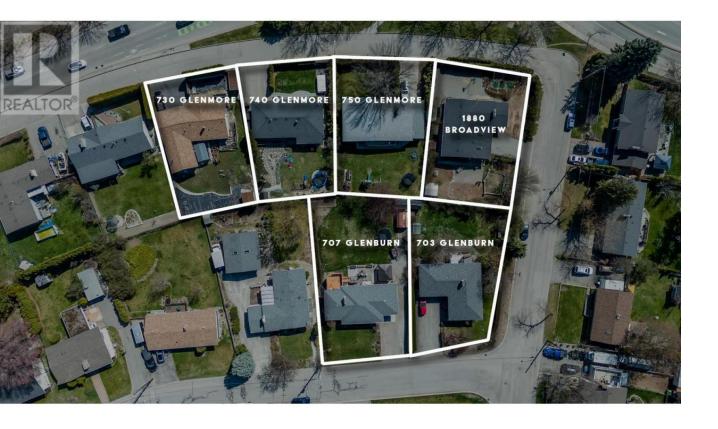

## 1880 Broadview Avenue Kelowna British Columbia

\$1,808,542

EXCITING DEVELOPMENT OPPORTUNITY! Prime corner location at Glenmore Drive and High Road offers a 1.4-acre land assembly opportunity. Potential for a 6-story residential building with ground-level commercial upon rezone to MF3 Zoning. Strategically positioned on a transit supportive corridor with easy access to downtown Kelowna, UBC Okanagan, and Kelowna International Airport. Walking distance to Knox Mountain and Kelowna Golf and Country Club. Stunning views of Knox Mountain and Dilworth Cliffs enhance its desirability. Must be acquired alongside other properties for comprehensive development. A premium prospect boasting accessibility to key amenities and promising returns. (id:6769)