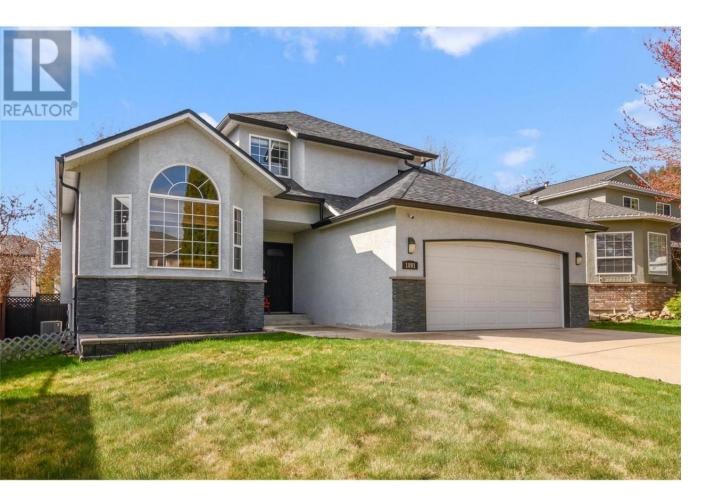

## 1891 Ranchmont Crescent Kelowna British Columbia

\$945,900

Welcome to 1891 Ranchmont Crescent, a beautifully maintained family home in the highly desirable North Glenmore neighbourhood. Steps from schools, parks, trails, and minutes to UBCO, the airport, and downtown Kelowna. The bright and functional layout features an open concept kitchen, living, and dining area that flows on to a private back deck, perfect for morning coffee or evening gatherings. The main has a great floor plan featuring a beautiful staircase leading up to 3 bedrooms. Den on main floor currently used as a guest bedroom (5th). The finished basement includes a bedroom and second living space. With a double car garage, ample parking, and thoughtfully landscaped yards offering both privacy and shade, this property is a must see for families looking to enjoy the best of Kelowna living. (id:6769)