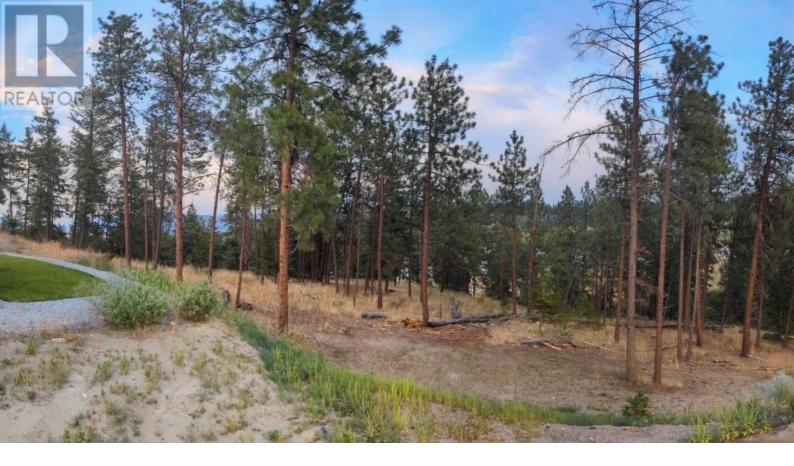

## 830 Westview Way 19 West Kelowna British Columbia

\$420,000

Build your retirement residence on this beautiful lakeview lot located at 830 Westview Way in West Kelowna Estates, just 6.5 km from downtown Kelowna City Park. Situated in the Keefe Creek subdivision where home values are assessed over \$1.1 million, this lot allows you the freedom to choose your own builder and design your dream home. Enjoy the surroundings and stunning lake views from the rear of the lot. Ideal for outdoor enthusiasts, it sits adjacent to the Horizon hiking trail and is close to numerous hiking and biking trails, as well as recreational activities. Services are at the lot line, and the flat building surface is ready for your vision. (id:6769)