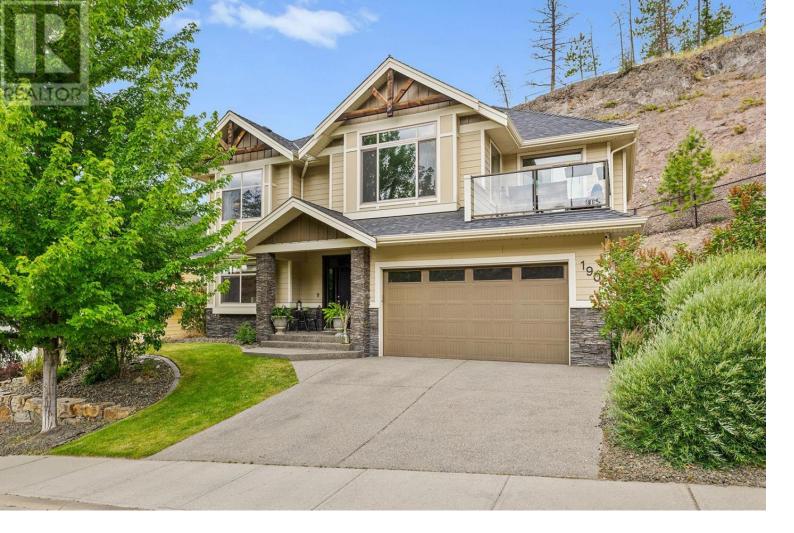

## 190 Wilden Ridge Drive Kelowna British Columbia

\$1,198,900

Welcome to 190 Wilden Ridge Drive, your dream home in the prestigious Skylands community, where nature and luxury meet. The main living level boasts bright open-concept spaces, with 3 bedrooms and 2 bathrooms, a stylish kitchen featuring quartz countertops and modern two-toned cabinetry, and a living room and walkout patio pre-wired for a sound system, perfect for Okanagan entertaining. Wired internet is thoughtfully installed throughout the home, including all bedrooms, the office, and even the suite. Downstairs, you'll find the spacious legal 1 bedroom 1 bathroom suite with a separate entrance, ideal for multigenerational living or rental income, plus a den and additional storage for the main home. Highlights include a double garage with built-in shelving, central vacuum system, front and back irrigation, and raised garden beds ready for your green thumb. This stunning property sits on a private, low-maintenance .598-acre end lot, with extra tenant parking, offering incredible outdoor potential. Bring your ideas; add a tranquil water feature, side garden, or kids play space! Enjoy being surrounded by scenic biking, hiking, and walking trails, with nature right at your doorstep. Skylands in Wilden offers a peaceful lifestyle, only minutes from Glenmore's shops, restaurants, schools, and a quick drive to downtown Kelowna, UBCO, and the airport. It's the perfect balance of outdoor living and urban convenience. Come experience the elevated lifestyle that Skylands in Wilden has to offer! (id:6769)