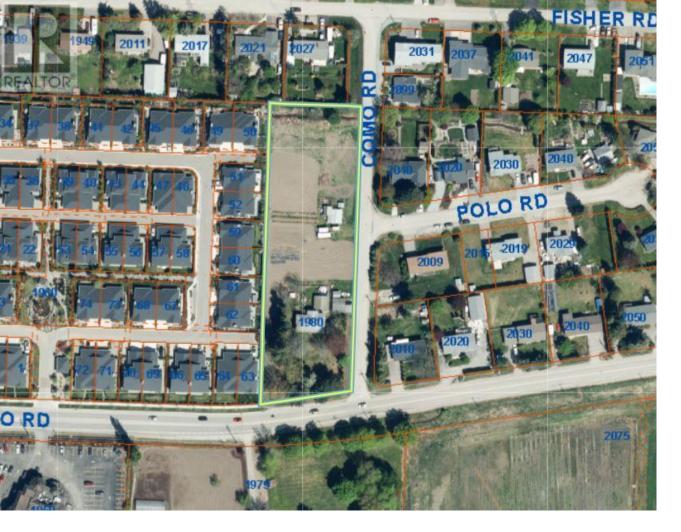

## 1980 KLO Road Kelowna British Columbia

Great development potential!! This 2 acre property offers the potential for 8-9 MF1 lots. Also potential to rezone to MF2 to provide higher density. Centrally located with convenient access to a variety of amenities including golf courses, greenway, schools, shopping, dining and more!! Bring your development ideas to maximize the potential of this prime location. Would have to confirm these details with the City of Kelowna. (id:6769)