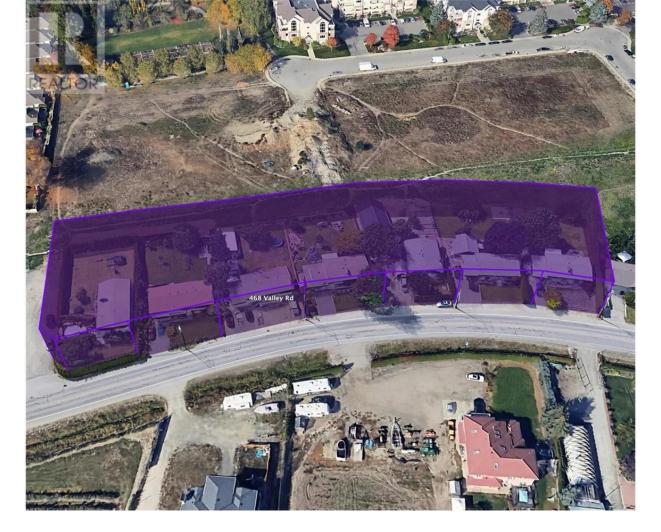

## 1990 Raisanen Road Kelowna British Columbia

\$1,699,999

Opportunity to purchase a large land assembly with solid rental income potential plus future upside as increased density multifamily development. 1.90 Acres (82,764 SF) land assembly, 7 titles. Located in Glenmore, in close proximity to Kelowna Golf and Country Club. This property comes under Village Centre (VC) Zoning (FAR up to 2.05), which allows 6-storey apartments, Townhomes/apartment combo or the possibility for mixed commercial. There are multiple developments underway in this area. Walking distance to all amenities, convenience stores, Save on Food, Banks, Starbucks, Tim Hortons, Dollar Store, McDonald and roughly 10 minutes drive to Downtown, UBCO, and Airport. (Total 7 homes included in this assembly - 444/450/456/462/468/474 Valley Rd,1990 Raisanen Rd) (id:6769)