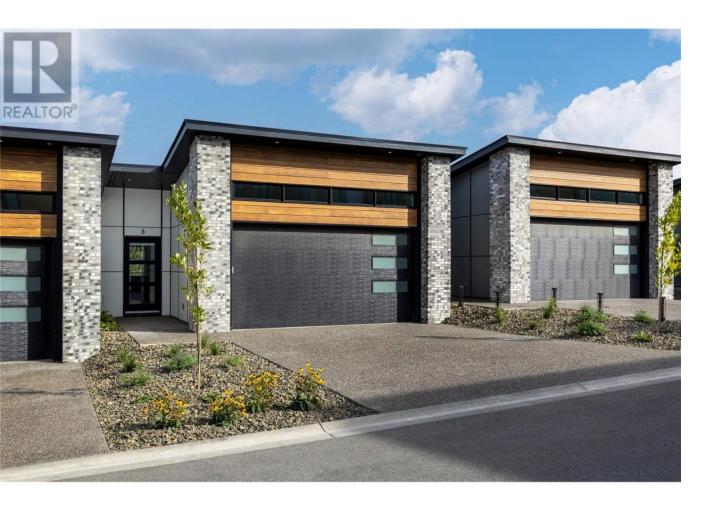

## 2835 Canyon Crest Drive 2 West Kelowna British Columbia

\$924,900

Welcome to home #2 at Edge View, a walk-out rancher townhome with amazing views of Shannon Lake - this is your opportunity to enjoy the best of the West Kelowna lifestyle! This home spans approximately 2,418 sq ft and features 2 bedrooms, 2 flex/den spaces, 3 bathrooms, and a double side-by-side garage. With the primary bedroom on the main floor, you'll enjoy easy access to the kitchen, living/dining area, and laundry room. The primary ensuite includes a deluxe soaker tub, double-sink vanity, semi-frameless glass shower, and walk-in closet. The high-end modern kitchen is outfitted with premium quartz countertops, a slide-in gas range, stainless steel dishwasher, and refrigerator. Downstairs, you'll find an additional bedroom and bath, 2 flex rooms, and a large recreation room. Relax on your partially covered deck and lower patio, both with gorgeous views of Shannon Lake! Built with advanced noise-canceling Logix ICF blocks in the party wall for superior durability and insulation. Includes a 1-2-5-10 Year New Home Warranty and meets Step 4 of BC's Energy Step Code. Located just 5 minutes from West Kelowna shopping, restaurants, and entertainment, and close to toprated schools. Enjoy nearby nature with a small fishing lake, a family-friendly golf course, and plenty of hiking and biking trails. Move in now--No PTT (some conditions may apply). Photos are of a similar home in the development. \*\*\*Edge View Showhome is now located at 22-2835 Canyon Crest Drive, Open Sat & Sun 12-3pm \*\*\* (id:6769)