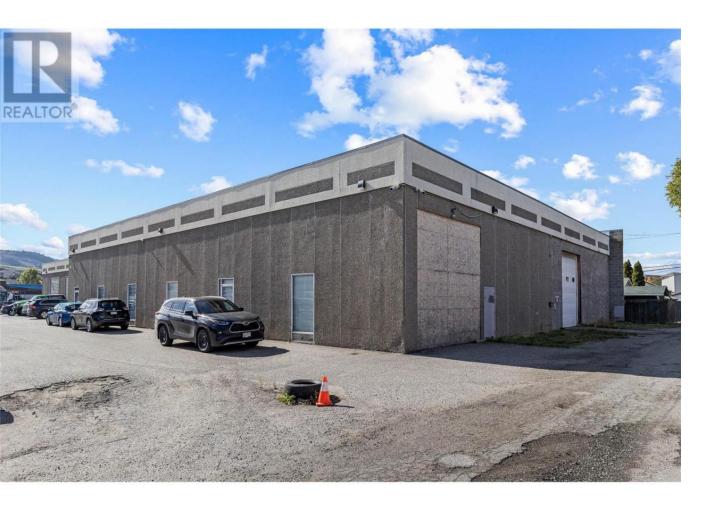

## 4223 25A Avenue 2 Vernon British Columbia

\$14

4223 25A Avenue presents the opportunity to lease units 2 and 3 in a multi-tenanted building sitting on a 25,544 SF lot. Unit 2 offers 4,250 SF while unit 3 offers 2,795 SF with the option to lease the units together or individually. Both units have grade-level loading doors, 16' clear ceiling height, newly restored warehouse space and a recently upgraded power supply to 600v 800 amp 3 phase power (new pad mount and step-down transformers in each unit). (id:6769)