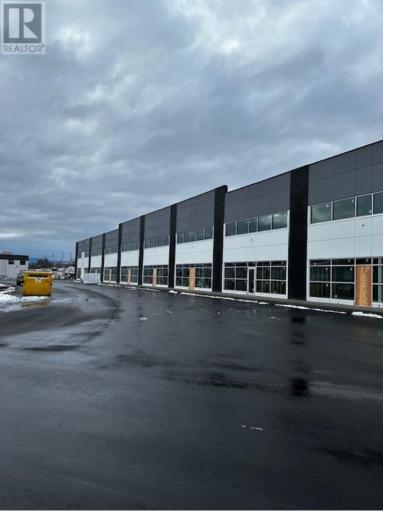

## 6280 Lapointe Drive 2 Kelowna British Columbia

\$16

Brand NEW Building. 6280 Lapointe Drive at the Airport. Construction almost complete. Occupancy expected late April to Mid May 2025. 9 spaces available for Lease. #1 - 6,032 Total Square Feet including Mezzanine #2- #8 are all the same square feet - 4,097 including Mezzanine #9 - 5,450 Total Square Feet including Mezzanine. (id:6769)