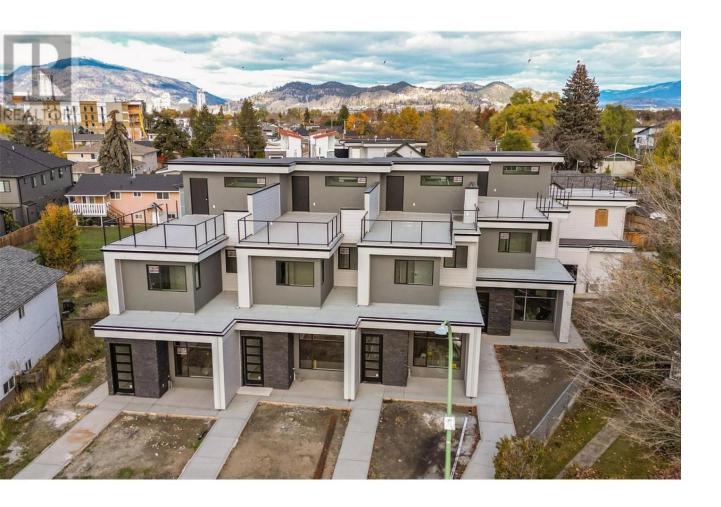

## 732 Coopland Crescent 2 Kelowna British Columbia

\$1,175,000

LOCATION - LOCATION, South Pandosy at it's finest!!! Welcome to 732 Coopland Crescent, where each 2,200 sq. ft. home in this modern complex comes with an attached side-by-side double garage (roughed for EV Charger), front & rear roof-top decks (roughly 1,000 sq. ft. total, plumbed for hot-tub & outdoor kitchen). Quality contemporary finishings throughout this 3 bedroom + den, 3 bathroom, home with 10 ft. ceilings (on the main level), plus a laundry room & decent storage. For the ultimate SOPA lifestyle on a quiet crescent with lovely city/mountain/valley views, please consider making one of these units your new home. Estimated to be completed in November 2024, GST will be applicable on top of the purchase price. (id:6769)