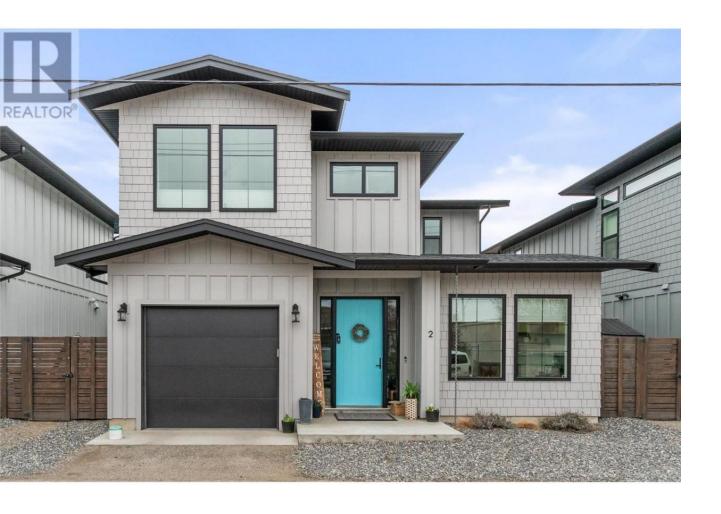

## 737 Patterson Avenue 2 Kelowna British Columbia

\$949,900

Modern single family home features clean contemporary interior! Open & spacious main level features a gas fireplace in the living room w/ crisp white stone from floor to ceiling & a beautiful natural wood mantel to add a touch of warmth. Large windows & formal dining area. Kitchen showcases a large island w/bar seating perfect for entertaining! High end SS appliance package w/gas range. Loads of clean white cabinetry & access to the patio space. Covered area great for dining, easy care lawn space. Upper level contains the large primary bedroom with walk-in closet and beautiful 3 piece ensuite. 2 additional bedrooms, full 4 piece bath & laundry room. Located in Kelowna south this is a short walk to the beach, restaurants, shopping, schools and Kelowna General Hospital. (id:6769)