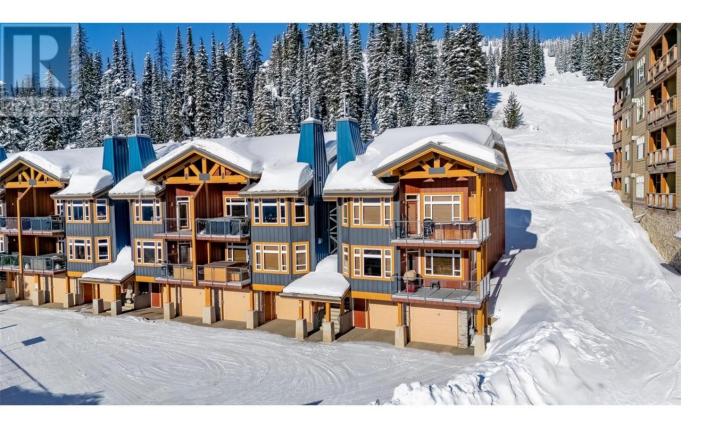

## 7650 Porcupine Road 2 Big White British Columbia

\$798,000

Beautifully maintained one owner home with stunning panoramic views. One of the best locations in the complex, this well designed, comfortable home offers convenience with easy access for skiers. In a smaller strata complex with low turnover, this end unit is hard to come by. Tons of windows allows for streaming sunshine and unobstructed views. With one level living, this 2 bed plus den is easy to live in with space for everyone. Functional kitchen, spacious living room, cozy updated fireplace. Underground parking with your own tandem garage, allowing for at least 2 vehicles. Utility room in garage with H2O tank, water shutoff and more storage. B/i vac, in unit laundry, all the comforts of home. Convenient ski locker right outside your front entrance. Another bonus, the shuttle bus stops in the cul-de-sac just outside your door. You will love spending time here. Easy to show. GST paid. (id:6769)