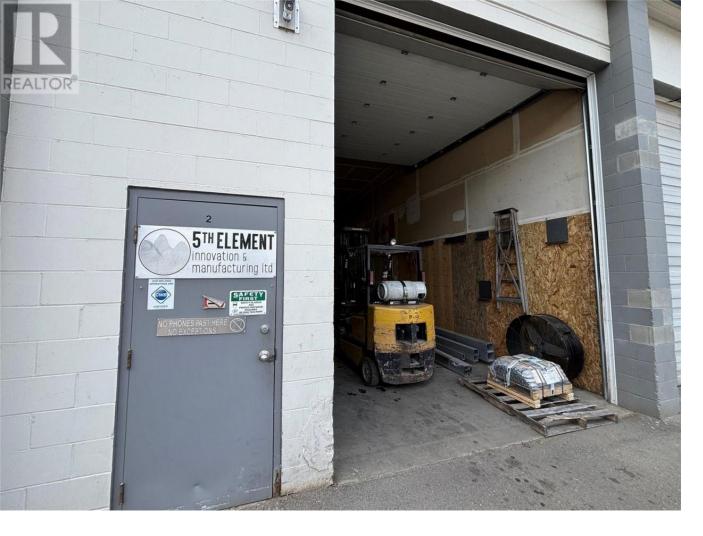

## 876 Leathead Road 2 Kelowna British Columbia

5,000 sq. ft. centrally located industrial/warehouse unit available November 1, 2025. Includes office space with reception area and 2 private office. Kitchen/lunch room, 2 washrooms, storage room, and mezzanine storage area. One 12 ft. overhead door. Additional 5,455 sf of secured yard space potentially available. Contact listing agents for more information. (id:6769)