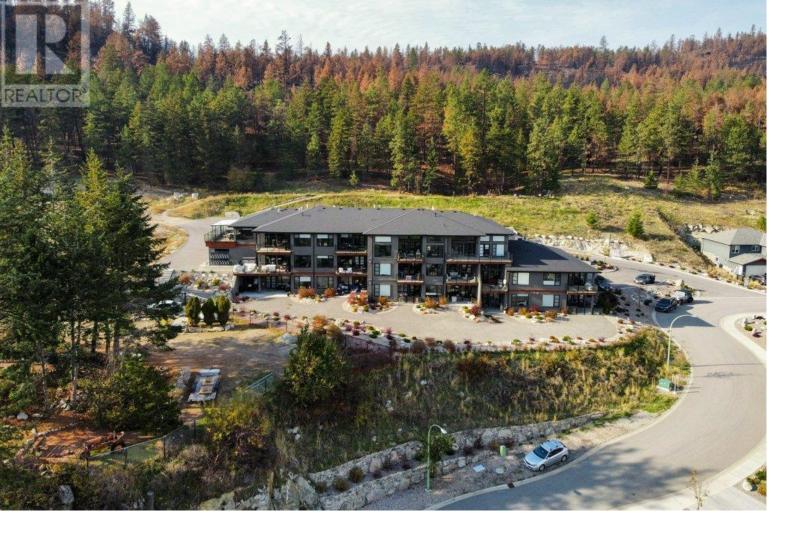

## 9700 Santina Road 2 Lake Country British Columbia

\$624,900

PRICE REDUCED! This one floor townhome/condo with private entrance and detached garage is located in the little known, tucked-away subdivision of Sage Glen. Enjoy the peace and tranquility in this spacious and modern, 2 bedroom and den ground floor townhouse nestled amongst fields, farms and orchards. Experience the spectacular mountain and valley views. Step out of your door into nature at its best. Hiking and biking trails abound! Located merely minutes from town centre, airport, golf courses and more. This is not your typical, run of the mill, townhouse development. It is THE UPLANDS lifestyle and it's waiting for you! (id:6769)