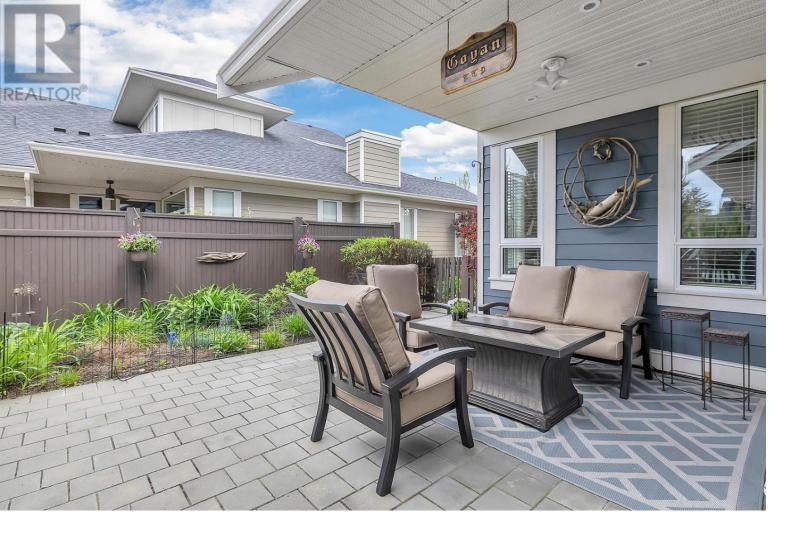

## 1960 KLO Road 20 Kelowna British Columbia

\$1,099,000

Here at 20-1960 KLO Road, Gablecraft in the Mission, you'll find yourself central to all Kelowna has to offer. This peaceful 2 storey townhome in desirable Lower Mission is perfectly located for the peace of nature while being close to a wide variety of shopping and dining. The kitchen features a large granite island perfect for entertaining and connects to the open-concept living room with vaulted ceilings and gas fireplace as well as the dining area, with access to the private patio, perfect for enjoying that Kelowna summer air. An additional patio is located at the front of the home so you can enjoy shade or shine any time of the day. On the main level, you'll also find a two-piece bathroom and laundry/mud room connecting to the double car garage with lots of storage options. The primary bedroom with a walk-in closet and 4-piece bathroom with custom cabinetry and standing shower is also on the main level of this home. Upstairs is the perfect haven for kids/teens or guests - there is an additional family room, connecting the two bedrooms, office, and 4-piece bath. If you're looking for functionality, convenience, and quality build in a wonderful community, this is the townhome for you. (id:6769)