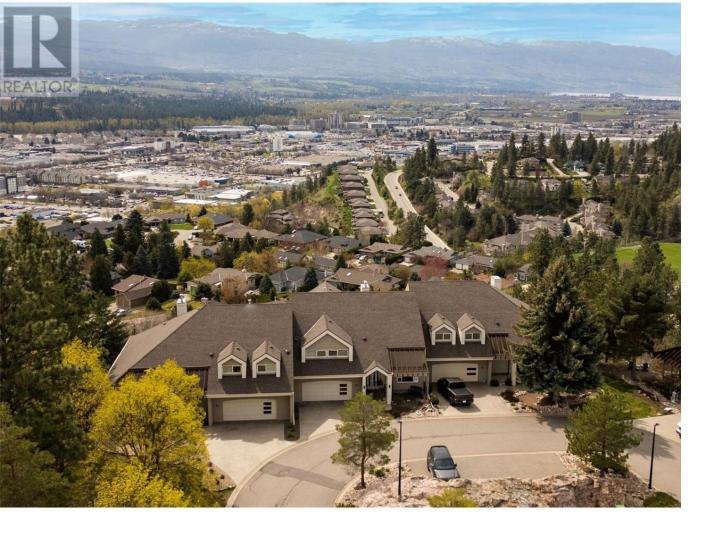

## 880 Christina Place 20 Kelowna British Columbia

\$1,129,000

WELCOME to #20 - 880 Christina Place & the serenity of Dilworth Mountain! Nestled between the trees & rocks in the private gated community of Monashee Peaks. This 4-bed 4-bath original Show Home has been in the family since new. Enjoy the panoramic views of the mountains, city & lake. This lovely home is truly made for both entertaining & everyday living. There is plenty of space, FABULOUS views & an abundance of natural light. The gated entry opens to a peaked foyer, which opens to the grand staircase & living room. The oversized living room windows, the corner gas fireplace, the high vaulted ceilings & the beautiful Alder wood flooring (throughout the main floor), are both warm and welcoming. The "heart of the home" is the Kitchen. This includes an eating nook, a dining room area, lots of cupboard space, a large piano-style granite counter peninsula (ideal for gatherings), & a Viking Proline Dual Gas Stove/oven. Walk directly outdoors to the double deck with gas BBQ hook up, electric awning & some of the most spectacular views in Kelowna! There is also a bedroom, a full bathroom, laundry & wet bar on the main floor. The home is currently set up with 2 primary bedrooms both with ensuite bathrooms & walk-in closets. The walkout basement offers a bedroom, full bathroom, storage & utility rooms, plus a massive rec room that opens to an enclosed sunroom. The large double garage has a secondary staircase. This home has been well cared for & is ready for new owners. Welcome Home! (id:6769)