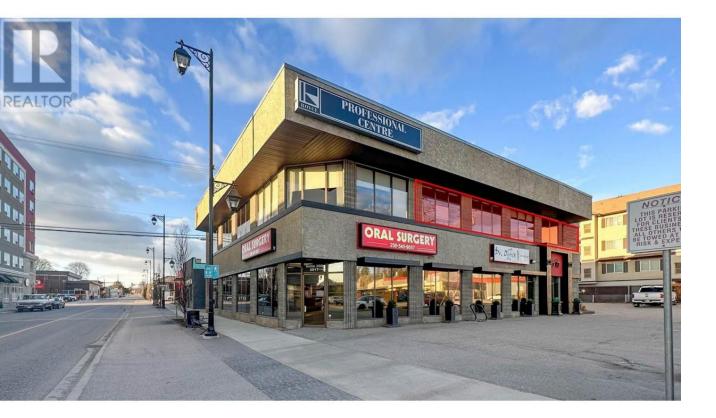

## 2915 28th Avenue 200 Vernon British Columbia

\$16

Outstanding 2nd floor professional office space for lease. South and east facing unit totaling approx. 1,928 SF with 4 individual, perimeteroffices with windows and 6 additional internal rooms. Large reception area and waiting room. In-suite washroom and laundry. Walk-up orelevator from the common entry. 3 dedicated on-site parking stalls and highly visible signage opportunities. Located at the high traffic corner of 28th Ave and 30th St in Downtown Vernon, 2 blocks east of 32nd St (Highway 97 N) the main north-south arterial road through Vernon. Basic rental rate is for the first year of the term only. (id:6769)