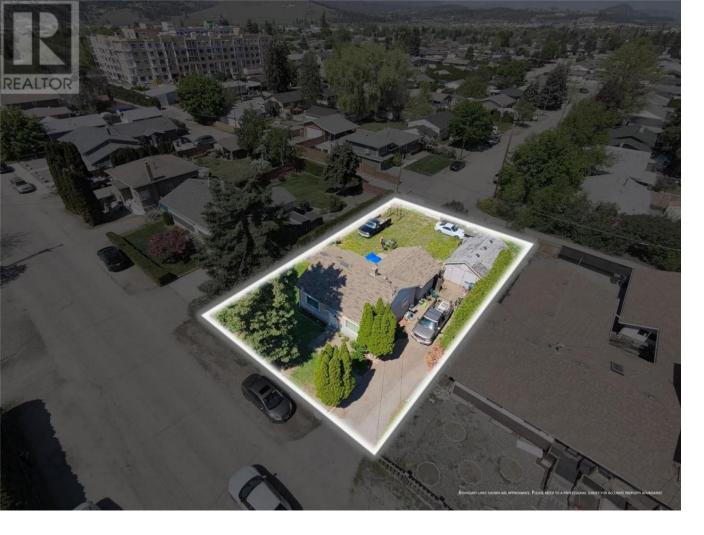

## 200 Ponto Road Kelowna British Columbia

\$788.888

Development property in a prime location! This rare gem is strategically positioned with road frontage and back lane access. Zoned UC4 - Rutland Urban Centre this property permits residential development upto 6 storeys with 14,100 sqft of floor area or the option to build a fourplex. Within walking distance, residents can access all levels of schools, shops, parks and transit. Additionally, the property is just a short drive away from UBCO and the Kelowna International Airport. This property is tenanted generating holding income. Value is in the land and not in the structure. Home is being sold as is. Buyers are responsible for their own diligence. (id:6769)