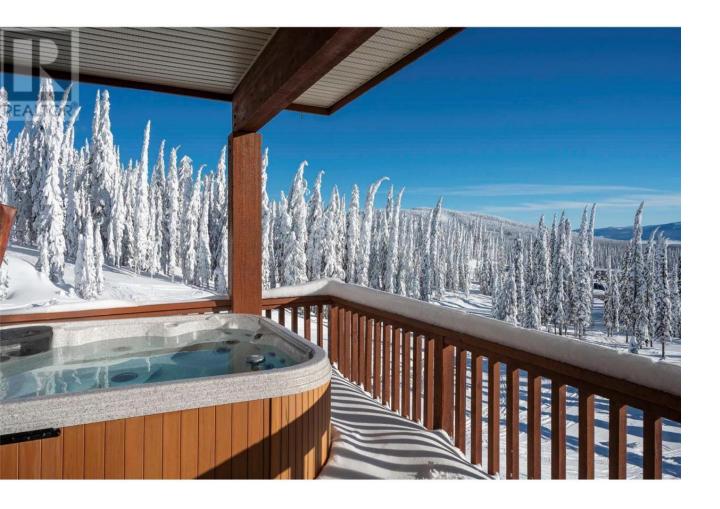

## 250 Feathertop Way 201 Big White British Columbia

\$1,125,000

A large Copper Kettle Lodge corner unit with two dedicated underground parking spaces. This four bedroom luxury condo is in a concrete constructed building that sits right on the ski run and looks out onto incredible views of the snow covered trees and mountains. Never been rented, original owners. GST its paid. All furniture is included. This unique property won't last long. Book your viewing today. (id:6769)