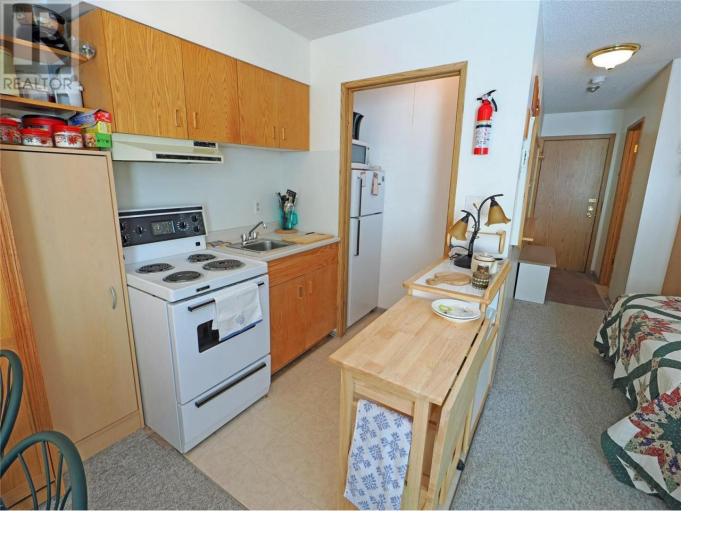

## 5375 Big White Road 201 Big White British Columbia

This beautiful property is right in the very heart of the village at Big White overlooking the Plaza Chair. A large, affordable family condo facing the sunny Village Centre. Panoramic view of mountains, Plaza chair lift and village centre with Clock Tower. Steps to grocery store, ski runs, shopping and pubs. Full kitchen, sleeps 4+. Free parking in covered parking, includes ski locker. Watch sun rise and set. Can be put into Central Reservations to make extra income or rented privately, with no rental restrictions. The location of this property is perfect, as you are right in the heart of the village and right on the ski run in and out. Unit's with a kitchen rarely come available at this price and it won't last long. Book your viewing today! (id:6769)