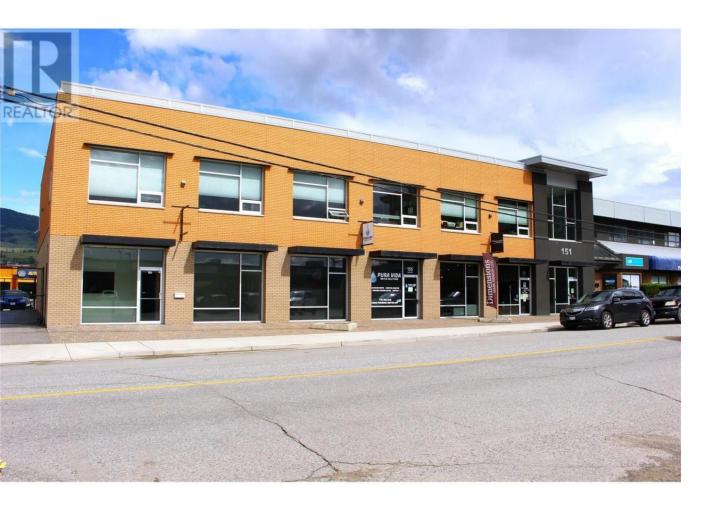

## 145 Asher Road 202 Kelowna British Columbia

\$2,000

Here is 960 sq. ft of second floor office space, with 4 private rooms and elevator access, in the Rutland Urban Centre just opposite the busy Plaza 33. Shared washrooms are in the hallway. This building is only a 2-minute walk from the Rutland Exchange bus terminal making access for your staff and clientele a breeze. There is ample free parking in a large city-owned lot immediately behind the building. UC4 zoning will allow for a multitude of commercial and office uses. Landlord is offering a Gross Lease but with utilities being the responsibility of the tenant. The use must be quiet as not to disturb the downstairs tenant. (id:6769)