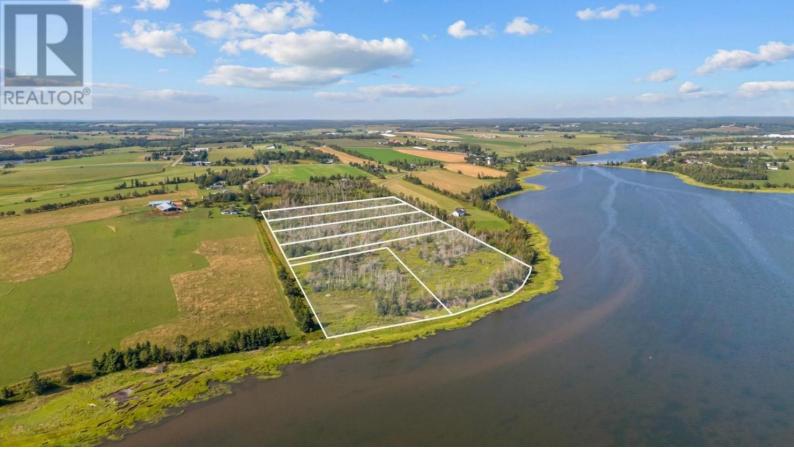

## 2024-2 Henry Road Vernon Bridge Prince Edward Island

\$109,000

Welcome to your perfect slice of paradise in Vernon Bridge! This stunning 2.26-acre water view building lot offers a unique blend of tranquility and convenience. Nestled in a picturesque setting, this property boasts serene water views, making it an ideal location for your dream home. Enjoy the peaceful rural atmosphere while being just 15 minutes from Stratford and 20 minutes from Montague, giving you easy access to all the amenities and attractions these vibrant communities have to offer. Whether you are seeking a private retreat or a place to build your forever home, this lot provides the perfect canvas for both. (id:6769)