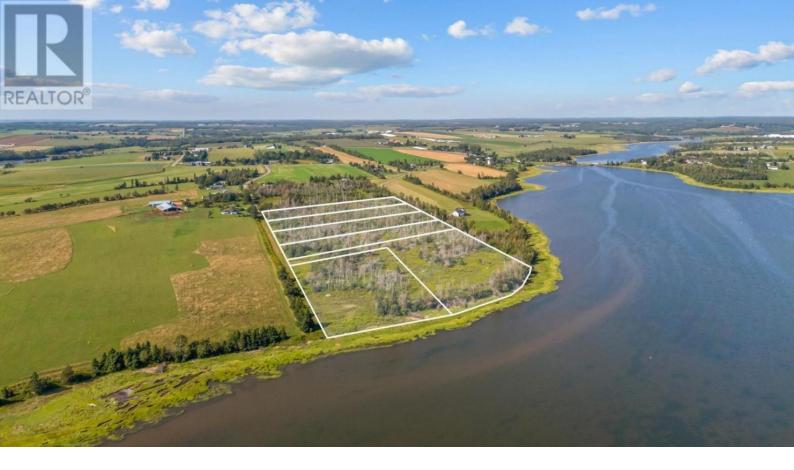

## 2024-5 Henry Road Vernon Bridge Prince Edward Island

\$99,000

Welcome to your perfect slice of paradise in Vernon Bridge! This stunning 2.29-acre water view building lot offers a unique blend of tranquility and convenience. Nestled in a picturesque setting, this property boasts serene water views, making it an ideal location for your dream home. Enjoy the peaceful rural atmosphere while being just 15 minutes from Stratford and 20 minutes from Montague, giving you easy access to all the amenities and attractions these vibrant communities have to offer. Whether you are seeking a private retreat or a place to build your forever home, this lot provides the perfect canvas for both. (id:6769)