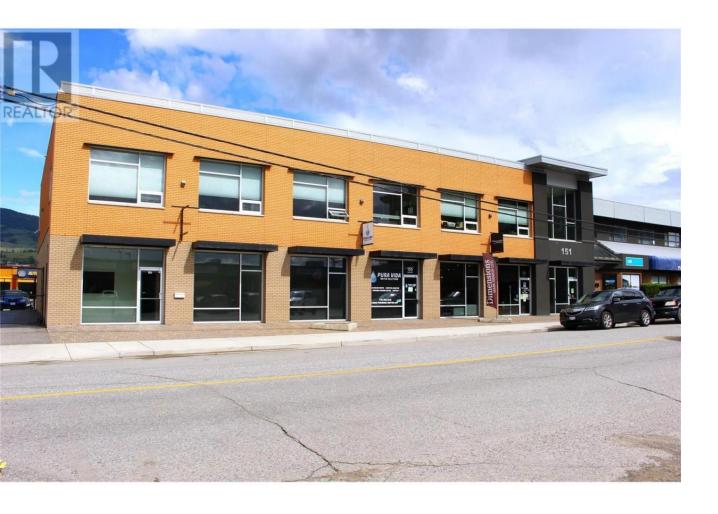

## 145 Asher Road 203 Kelowna British Columbia

\$1,200

Here is 624 sq. ft of office space with 2 separate rooms, reception and elevator access, in the Rutland Urban Centre just opposite the busy Plaza 33. Shared washrooms are in the hallway. This building is only a 2-minute walk from the Rutland Exchange bus terminal making access for your staff and clientele a breeze. There is ample free parking in a large city-owned lot immediately behind the building. UC4 zoning will allow for a multitude of commercial and office uses. Landlord is offering a Gross Lease but with utilities being the responsibility of the tenant. The use must be quiet as not to disturb the downstairs tenant. (id:6769)