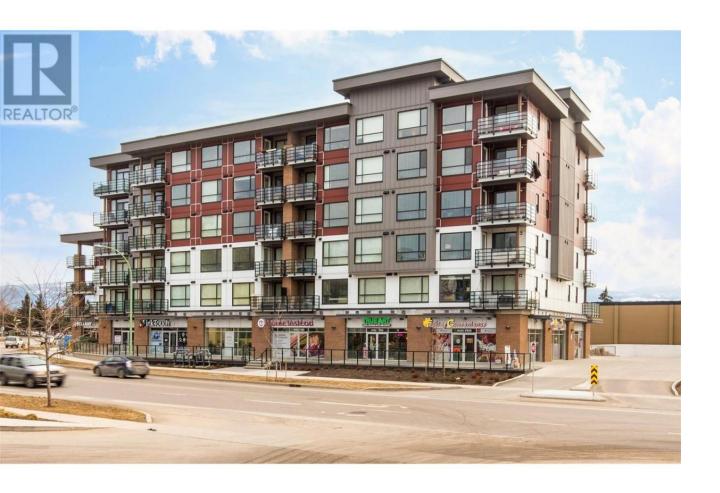

## 1925 Enterprise Way 203 Kelowna British Columbia

\$399,900

Welcome to the Beverly. This newer residence boasts an open concept main living space with high ceilings and a modern color palette Enjoy central heating and cooling and quality finishing throughout!! The kitchen is equipped with timeless cabinetry, quality appliances, a tile backsplash and quartz counters. open concept to the living area and deck. The bedroom is king-sized with an expansive window and good sized closet. Brilliantly designed full bathroom with walk in shower and glass door. Laundry completes the interior. 1 secure underground parking. Enjoy the roof top deck or pay a monthly fee to use the Hyatt amenities next door for the use of the pool, hot tub and fitness facility! Pet and rental friendly in a sought-after and prime central location of Kelowna (id:6769)