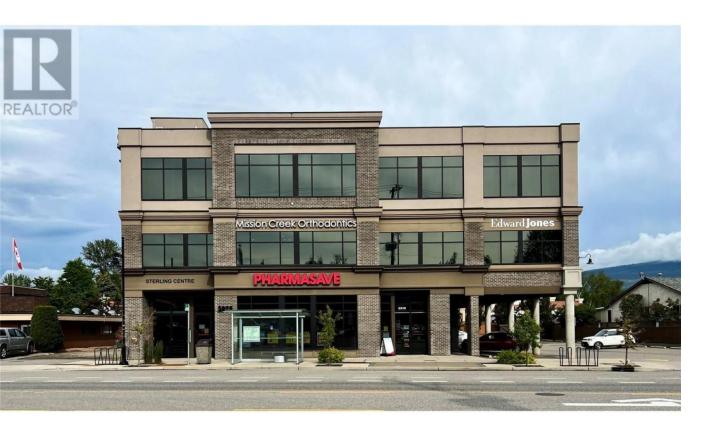

## 3975 Lakeshore Road 203 Kelowna British Columbia

\$30

Excellent opportunity to lease approx. 1,524 sf in this AAA professional office building on Lakeshore Road, in the heart of Kelowna's Lower Mission. This 2nd floor unit has been built-out with high quality improvements and features both walk-up and elevator access, on-site parking, common area washrooms, large reception area, four bright offices, multiple storage areas, some with plumbing fixtures, staff room with kitchenette and data room. Windows provide ample natural light with amazing Okanagan views. This professional office building is home to a variety of AAA tenants including Discovery Dental, Pharmasave, Mission Creek Orthodontics, and more. Neighbouring tenants/retailers include 7-Eleven, Esso, Lakeshore Animal Clinic and Starbucks. (id:6769)