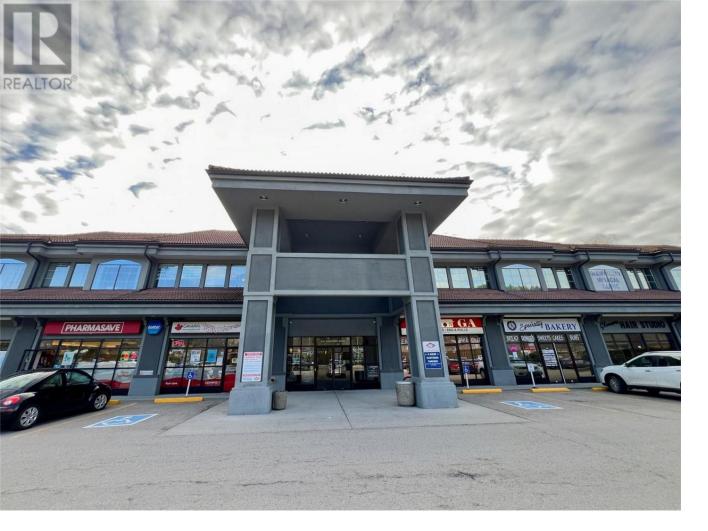

## 437 Glenmore Road 203 Kelowna British Columbia

\$1,900

Functional office space available for lease in Glenvalley Plaza. Unit 203 is currently built out as a professional office space with walk up and elevator access. 437 Glenmore Road is located in the heart of the Glenmore community and is home to a variety of retail and professional office/service tenants. The unit consists of a reception and lobby area, 3 offices with windows facing the creek and a office/staff room with kitchenette. The building offers men's and women's common washrooms. Triple net lease. Monthly rate includes estimated nnn of \$11.90 psf for 2025. Available September 1, 2025. (id:6769)